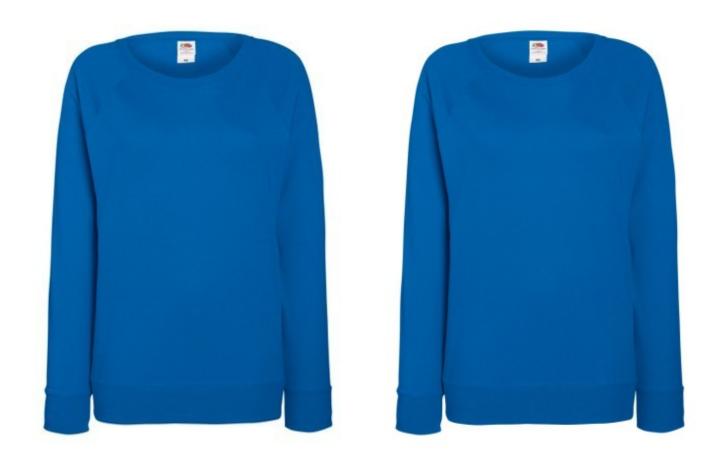

## **Basic informations**

Size: L

Package: 24 Length: 60 Width: 39.5 Height: 30

Size: L

Color: Royal blue

### **Colors**

Fruit of the Loom, Ladies Raglan Sweat, women's classic sweatshirt, royal blue, L. Classic women's sweatshirt, slightly waist-high, composed of 80% cotton and 20% polyester, 240gm / m2 cotton. Sweatshirt with light collar and ruffles on sleeves and end of sweatshirt. Branding: DTG, screen printing, flex, flock